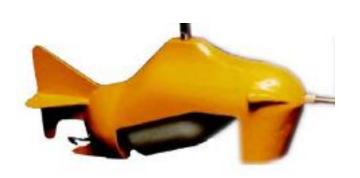

## Depth-Integrating Suspended- Sediment Sampler Model USDH-59

These are medium-weight suspended-sediment samplers for hand line or sounding reel suspension. The DH-59 sampler comprises a streamlined bronze casting, 15 inches (38 cm) long, which partially encloses a pint-size (0.47-liter) sample container (sold separately). This sampler weighs approximately 22 pounds (10 kg), and is equipped with a tail vane assembly to orient the intake nozzle of the sampler into the approaching flow as the sampler enters the water