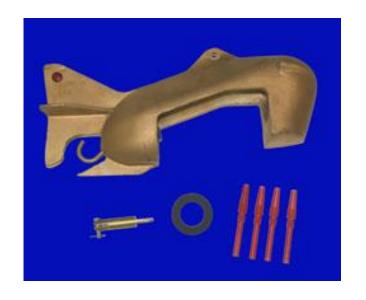

## Depth-Integrating Suspended- Sediment Sampler Model USDH-59

These are medium-weight suspended-sediment samplers for hand line or sounding reel suspension. The DH-59 sampler comprises a streamlined bronze casting, 15 inches (38 cm) long, which partially encloses a pint-size (0.47-liter) sample container (sold separately). This sampler weighs approximately 22 pounds (10 kg), and is equipped with a tail vane assembly to orient the intake nozzle of the sampler into the approaching flow as the sampler enters the water

## Depth-Integrating Suspended- Sediment Sampler Model USDH-59

Each sampler is shipped in a hinged, wooden box suitable for storing and transporting. The samplers can be supplied with a special epoxy coating for chemical and trace metal sampling.