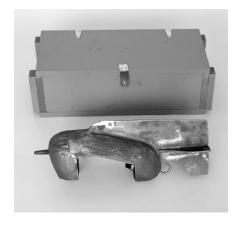

## Depth-Integrating Suspended- Sediment Sampler Model USDH-59

Each sampler is shipped in a hinged, wooden box suitable for storing and transporting. The samplers can be supplied with a special epoxy coating for chemical and trace metal sampling.