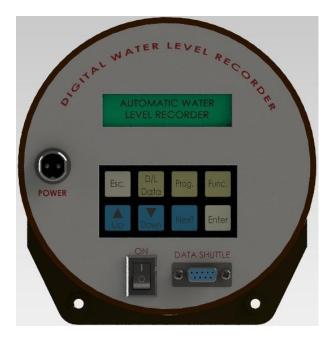

# Digital Water Level Recorder (Float Type)

"Instrumex" make Digital Water Level Recorder (Float type) reflect state of the art in micro controller based instrumentation design. The Shaft encoder type water level sensor attached with this data logger for the collection of real time data automatically. The micro controller has its internal memory along with, a real time clock with an LCD (16 X 2) to display the instrument status. Comes with standard range 10 meters. Data file is saved in Microsoft's Excel. A durable hard enclosure protects the data logger from weathering. This instrument is used for ground / wells water level monitoring. This instrument can also be used for Open channel, Dam and Lake level monitoring.

### **Features & Specifications**

- Sensor Input: Shaft encoder type water level sensor
- Float Cable Length: 10m (extendable to more at extra cost)
- Processor: 16 bit Extreme Low Power
- Keyboard: 4x2 membrane keypad for onsite programming of data logger.
- Real Time Clock accuracy: Internal with ± 2 minutes / year & leap year compensation
- Number of Channels: Eight
- Channels Configuration: Factory configured sensors as per purchase order.
- Accuracy: 0.2% FSO

# Digital Water Level Recorder (Float Type)

- Memory: More than 8192 data points (*extendable at extra cost*). Store 1 year data at user's selectable 1 hour logging interval.
- ADC Resolution: 16+ bits
- Unattended recording of Water Level. Virtually maintenance free
- Suitable for mounting over 6 inch dia pipe
- Logging Interval: 1 min to 24 Hr program log Start time within next 24 hours
- Operating Temperature: 40 to 75 °C. Humidity: 0 to 95 % non-condensing.
- Power Supply: 12V SMF battery, Charging: Solar Panel / 220V AC (Optional).
- Battery Life: More than 1.5 Years (Easily Available in local Market
- Solar Panel:: 12 Volt DC, Wattage: 10, 20 & 40 Watt (as per system power requirement)
- Data Output Format: MS- Excel
- Data retrieval: Data shuttle (default) to Computer. Other options also available (at extra cost).