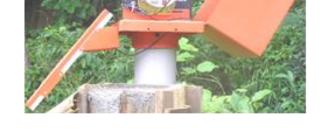

# Digital Water Level Recorder (Float Type)

"Instrumex" make Digital Water Level Recorder (Float type) reflect state of the art in micro controller based instrumentation design. The Shaft encoder type water level sensor attached with this data logger for the collection of real time data automatically. The micro controller has its internal memory along with, a real time clock with an LCD (16 X 2) to display the instrument status. Comes with standard range 10 meters. Data file is saved in Microsoft's Excel. A durable hard enclosure protects the data logger from weathering. This instrument is used for ground / wells water level monitoring. This instrument can also be used for Open channel, Dam and Lake level monitoring.

# Digital Water Level Recorder (Float Type)

- Memory: More than 8192 data points (*extendable at extra cost*). Store 1 year data at user's selectable 1 hour logging interval.
- ADC Resolution: 16+ bits
- Unattended recording of Water Level. Virtually maintenance free
- Suitable for mounting over 6 inch dia pipe
- Logging Interval: 1 min to 24 Hr program log Start time within next 24 hours
- Operating Temperature: 40 to 75 °C. Humidity: 0 to 95 % non-condensing.
- Power Supply: 12V SMF battery, Charging: Solar Panel / 220V AC (Optional).
- Battery Life: More than 1.5 Years (Easily Available in local Market
- Solar Panel:: 12 Volt DC, Wattage: 10, 20 & 40 Watt (as per system power requirement)
- Data Output Format: MS- Excel
- Data retrieval: Data shuttle (default) to Computer. Other options also available (at extra cost).