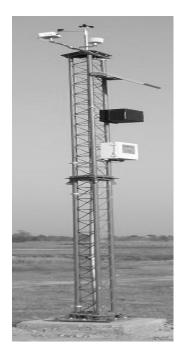

**Evaporation Sensor** 

| SNo | Description                  | (With SS small<br>Tripod Stand) Model<br>No. | (With SS Tripod<br>Stand) Model No. | (With GI Mast)<br>Model No. |
|-----|------------------------------|----------------------------------------------|-------------------------------------|-----------------------------|
| 1   | AWS with Data Shuttle option | AWS-VH-SS-D                                  | AWS-VH-SS2-D                        | AWS-VH-GM-D                 |
| 2   | AWS with Ethernet option     | AWS-VH-SS-E                                  | AWS-VH-SS2-E                        | AWS-VH-GM-E                 |
| 3   | AWS with 2G/3G/4G WEB-based  | AWS-VH-SS-GPRS                               | AWS-VH-SS2-GPRS                     | AWS-VH-GM-                  |
|     | Telemetry                    |                                              |                                     | GPRS                        |