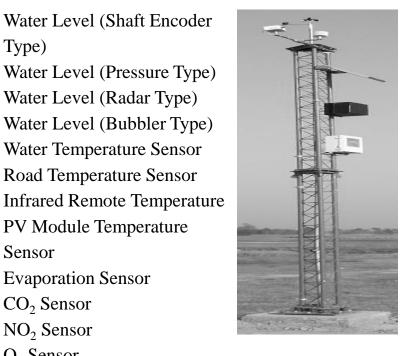

٠

- Leaf Wetness Sensor
- O<sub>2</sub> Sensor

Sensor

CO<sub>2</sub> Sensor

NO<sub>2</sub> Sensor

Type)

•

٠

•

PM 2.5 and many more...

Water Level (Shaft Encoder

Water Level (Radar Type)

Water Level (Bubbler Type)

Water Temperature Sensor

**Road Temperature Sensor** 

**PV** Module Temperature

**Evaporation Sensor** 

| SNo | Description                  | (With SS small<br>Tripod Stand) Model<br>No. | (With SS Tripod<br>Stand) Model No. | (With GI Mast)<br>Model No. |
|-----|------------------------------|----------------------------------------------|-------------------------------------|-----------------------------|
| 1   | AWS with Data Shuttle option | AWS-VH-SS-D                                  | AWS-VH-SS2-D                        | AWS-VH-GM-D                 |
| 2   | AWS with Ethernet option     | AWS-VH-SS-E                                  | AWS-VH-SS2-E                        | AWS-VH-GM-E                 |
| 3   | AWS with 2G/3G/4G WEB-based  | AWS-VH-SS-GPRS                               | AWS-VH-SS2-GPRS                     | AWS-VH-GM-                  |
|     | Telemetry                    |                                              |                                     | GPRS                        |