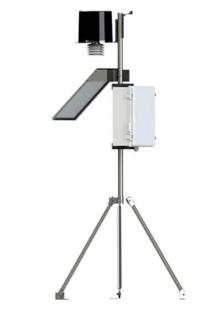

"Instrumex" make Automatic Weather Station is a fully computerized, digital and self contained power source system, fitted with Data Logger and battery charging solar panel with rechargeable, maintenance free batteries complete with sensors mounted on a tripod stand with sealed waterproof IP65 enclosure for Data Logger, Solar charger and battery.

Also available with data file generation for Windrose Software (at extra cost)

Mast: Default-Stainless Steel Tripod (SS). Optional – 3M SS /6meter GI Mast (at extra cost)

**Other options:** Ethernet, RS-485, RS-232, VSAT, 2G/3G/4G enabled Web based telemetry at Instrumex Portal "www.instrumex.ae"